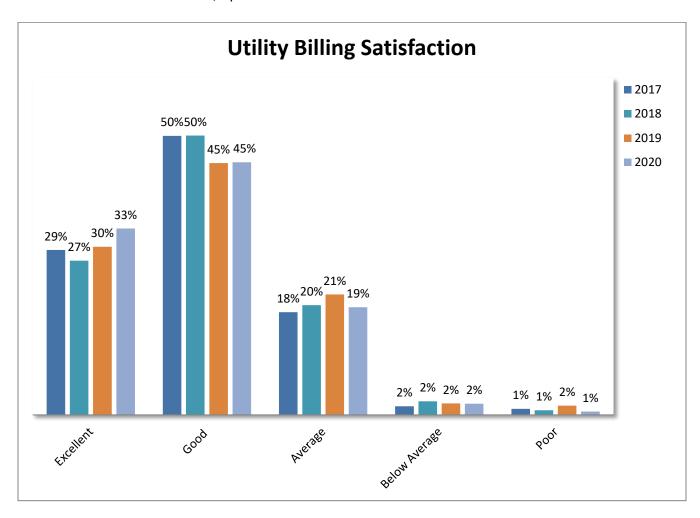

#### 2020 Resident Survey Results

Results of the annual resident survey conducted in late August/early September are enclosed for review. The number of responses in 2020 was 1,004, representing an 11% decrease from 2019. Of particular note, the percentage of residents reporting "Very Satisfied" or "Satisfied" with Village governance was 81%, the highest rating since the survey began in 2010. Other key measures were as follows:

| Measure                     | % Responding "Excellent" or "Good Or "Very Satisfied" or "Satisfied" |  |  |
|-----------------------------|----------------------------------------------------------------------|--|--|
| Quality of Life             | 95%                                                                  |  |  |
| Village Appearance          | 91%                                                                  |  |  |
| Appearance of Downtown      | 91%                                                                  |  |  |
| Feeling of Safety           | 92%                                                                  |  |  |
| Police/Public Safety        | 91%                                                                  |  |  |
| Village Employee Impression | 84%                                                                  |  |  |
| Village Governance          | 81%                                                                  |  |  |
| Snow & Ice Removal          | 78%                                                                  |  |  |
| Street Condition            | 75%                                                                  |  |  |