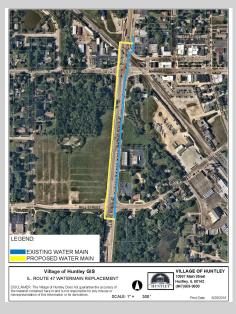

| • | Water Main Replacement Program/Route 47/Mill St./Dean St. | \$2, | 100,000 |
|---|-----------------------------------------------------------|------|---------|
| • | Wastewater NARP/Local Limits Tech Re-Evaluation           | \$   | 81,500  |
| • | Annual Sanitary Sewer Lining Program                      | \$   | 75,000  |

These three projects account for 78% of the proposed FY21 Water and Sewer Capital expenditures.