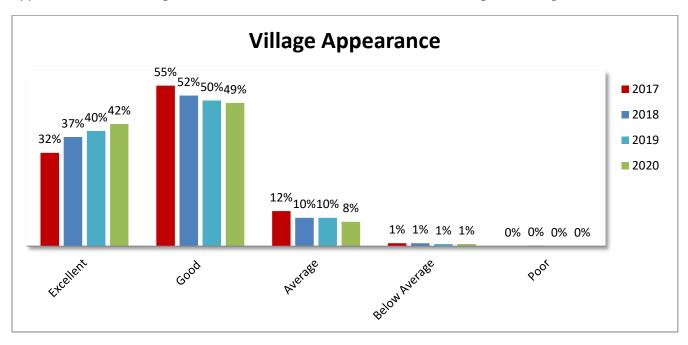

#### 2020 Resident Survey Results

Results of the annual resident survey conducted in late August/early September are enclosed for review. The number of responses in 2020 was 1,004, representing an 11% decrease from 2019. Of particular note, the percentage of residents reporting "Very Satisfied" or "Satisfied" with Village governance was 81%, the highest rating since the survey began in 2010. Other key measures were as follows:

| Measure                     | % Responding "Excellent" or "Good Or "Very Satisfied" or "Satisfied" |  |  |
|-----------------------------|----------------------------------------------------------------------|--|--|
| Quality of Life             | 95%                                                                  |  |  |
| Village Appearance          | 91%                                                                  |  |  |
| Appearance of Downtown      | 91%                                                                  |  |  |
| Feeling of Safety           | 92%                                                                  |  |  |
| Police/Public Safety        | 91%                                                                  |  |  |
| Village Employee Impression | 84%                                                                  |  |  |
| Village Governance          | 81%                                                                  |  |  |
| Snow & Ice Removal          | 78%                                                                  |  |  |
| Street Condition            | 75%                                                                  |  |  |