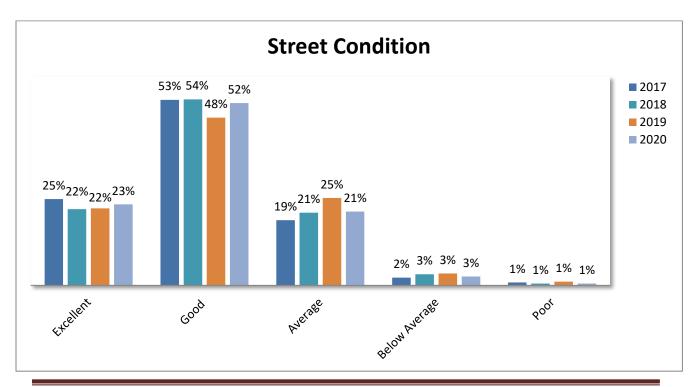

#### 2020 Resident Survey Results

Results of the annual resident survey conducted in late August/early September are enclosed for review. The number of responses in 2020 was 1,004, representing an 11% decrease from 2019. Of particular note, the percentage of residents reporting "Very Satisfied" or "Satisfied" with Village governance was 81%, the highest rating since the survey began in 2010. Other key measures were as follows:

| Measure                     | % Responding "Excellent" or "Good Or "Very Satisfied" or "Satisfied" |  |  |
|-----------------------------|----------------------------------------------------------------------|--|--|
| Quality of Life             | 95%                                                                  |  |  |
| Village Appearance          | 91%                                                                  |  |  |
| Appearance of Downtown      | 91%                                                                  |  |  |
| Feeling of Safety           | 92%                                                                  |  |  |
| Police/Public Safety        | 91%                                                                  |  |  |
| Village Employee Impression | 84%                                                                  |  |  |
| Village Governance          | 81%                                                                  |  |  |
| Snow & Ice Removal          | 78%                                                                  |  |  |
| Street Condition            | 75%                                                                  |  |  |