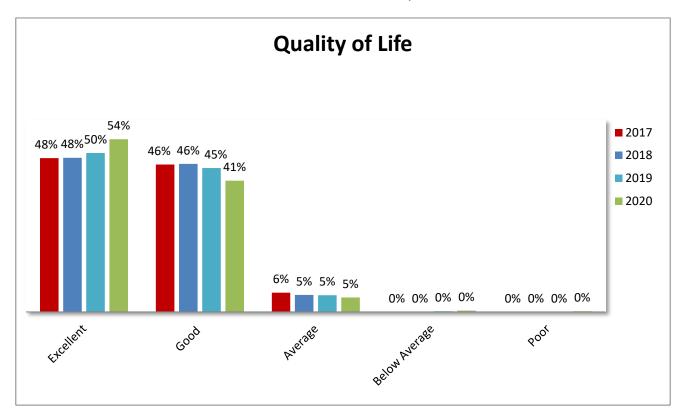

#### 2020 Resident Survey Results

Results of the annual resident survey conducted in late August/early September are enclosed for review. The number of responses in 2020 was 1,004, representing an 11% decrease from 2019. Of particular note, the percentage of residents reporting "Very Satisfied" or "Satisfied" with Village governance was 81%, the highest rating since the survey began in 2010. Other key measures were as follows:

| Measure                     | % Responding "Excellent" or "Good Or "Very Satisfied" or "Satisfied" |  |  |
|-----------------------------|----------------------------------------------------------------------|--|--|
| Quality of Life             | 95%                                                                  |  |  |
| Village Appearance          | 91%                                                                  |  |  |
| Appearance of Downtown      | 91%                                                                  |  |  |
| Feeling of Safety           | 92%                                                                  |  |  |
| Police/Public Safety        | 91%                                                                  |  |  |
| Village Employee Impression | 84%                                                                  |  |  |
| Village Governance          | 81%                                                                  |  |  |
| Snow & Ice Removal          | 78%                                                                  |  |  |
| Street Condition            | 75%                                                                  |  |  |