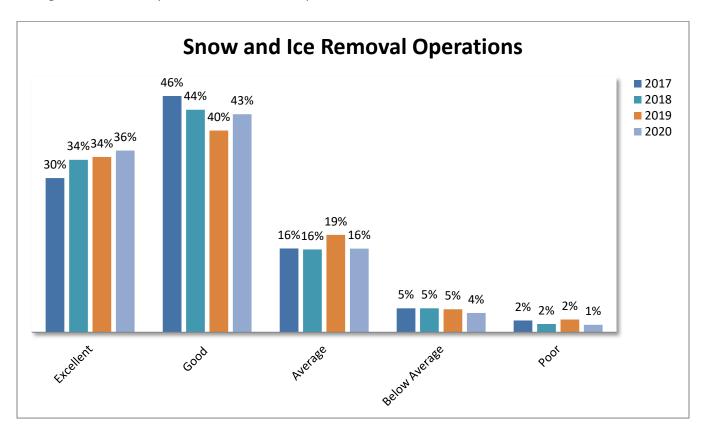

#### 2020 Resident Survey Results

Results of the annual resident survey conducted in late August/early September are enclosed for review. The number of responses in 2020 was 1,004, representing an 11% decrease from 2019. Of particular note, the percentage of residents reporting "Very Satisfied" or "Satisfied" with Village governance was 81%, the highest rating since the survey began in 2010. Other key measures were as follows:

| Measure                     | % Responding "Excellent" or "Good Or "Very Satisfied" or "Satisfied" |  |  |
|-----------------------------|----------------------------------------------------------------------|--|--|
| Quality of Life             | 95%                                                                  |  |  |
| Village Appearance          | 91%                                                                  |  |  |
| Appearance of Downtown      | 91%                                                                  |  |  |
| Feeling of Safety           | 92%                                                                  |  |  |
| Police/Public Safety        | 91%                                                                  |  |  |
| Village Employee Impression | 84%                                                                  |  |  |
| Village Governance          | 81%                                                                  |  |  |
| Snow & Ice Removal          | 78%                                                                  |  |  |
| Street Condition            | 75%                                                                  |  |  |