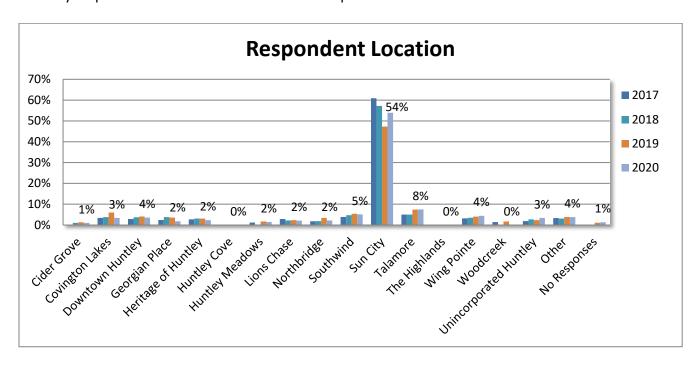

#### 2020 Resident Survey Results

Results of the annual resident survey conducted in late August/early September are enclosed for review. The number of responses in 2020 was 1,004, representing an 11% decrease from 2019. Of particular note, the percentage of residents reporting "Very Satisfied" or "Satisfied" with Village governance was 81%, the highest rating since the survey began in 2010. Other key measures were as follows: