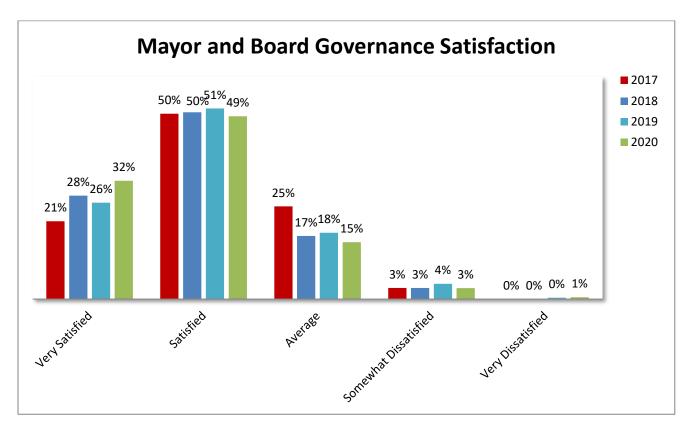

#### 2020 Resident Survey Results

Results of the annual resident survey conducted in late August/early September are enclosed for review. The number of responses in 2020 was 1,004, representing an 11% decrease from 2019. Of particular note, the percentage of residents reporting "Very Satisfied" or "Satisfied" with Village governance was 81%, the highest rating since the survey began in 2010. Other key measures were as follows: