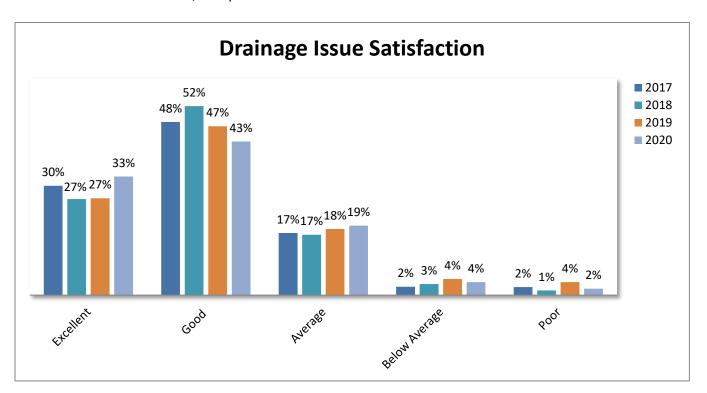

#### 2020 Resident Survey Results

Results of the annual resident survey conducted in late August/early September are enclosed for review. The number of responses in 2020 was 1,004, representing an 11% decrease from 2019. Of particular note, the percentage of residents reporting "Very Satisfied" or "Satisfied" with Village governance was 81%, the highest rating since the survey began in 2010. Other key measures were as follows:

| Measure                     | % Responding "Excellent" or "Good Or "Very Satisfied" or "Satisfied" |  |  |
|-----------------------------|----------------------------------------------------------------------|--|--|
| Quality of Life             | 95%                                                                  |  |  |
| Village Appearance          | 91%                                                                  |  |  |
| Appearance of Downtown      | 91%                                                                  |  |  |
| Feeling of Safety           | 92%                                                                  |  |  |
| Police/Public Safety        | 91%                                                                  |  |  |
| Village Employee Impression | 84%                                                                  |  |  |
| Village Governance          | 81%                                                                  |  |  |
| Snow & Ice Removal          | 78%                                                                  |  |  |
| Street Condition            | 75%                                                                  |  |  |