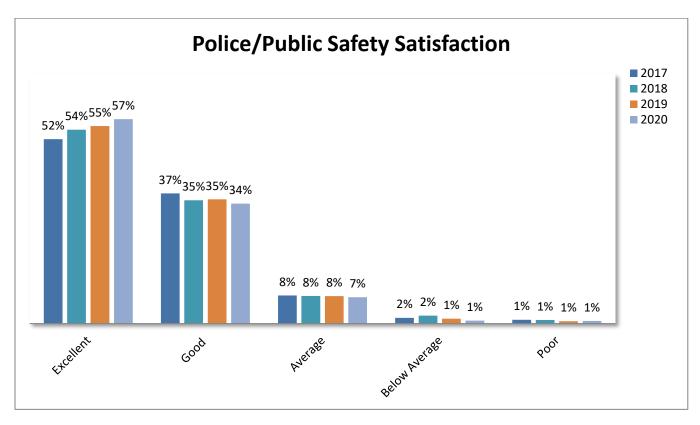

#### 2020 Resident Survey Results

Results of the annual resident survey conducted in late August/early September are enclosed for review. The number of responses in 2020 was 1,004, representing an 11% decrease from 2019. Of particular note, the percentage of residents reporting "Very Satisfied" or "Satisfied" with Village governance was 81%, the highest rating since the survey began in 2010. Other key measures were as follows:

| Measure                     | % Responding "Excellent" or "Good Or "Very Satisfied" or "Satisfied" |  |  |
|-----------------------------|----------------------------------------------------------------------|--|--|
| Quality of Life             | 95%                                                                  |  |  |
| Village Appearance          | 91%                                                                  |  |  |
| Appearance of Downtown      | 91%                                                                  |  |  |
| Feeling of Safety           | 92%                                                                  |  |  |
| Police/Public Safety        | 91%                                                                  |  |  |
| Village Employee Impression | 84%                                                                  |  |  |
| Village Governance          | 81%                                                                  |  |  |
| Snow & Ice Removal          | 78%                                                                  |  |  |
| Street Condition            | 75%                                                                  |  |  |