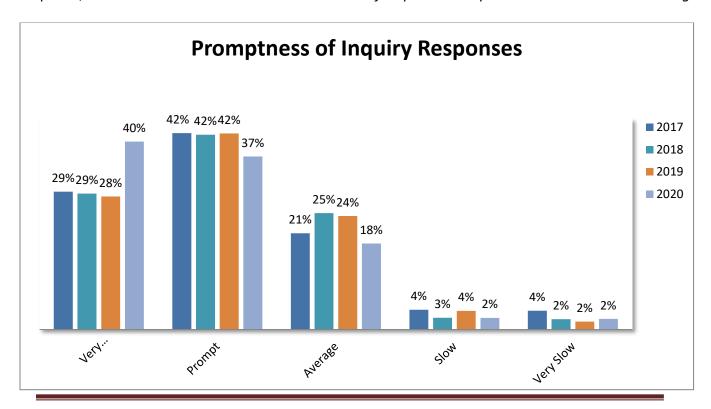

#### 2020 Resident Survey Results

Results of the annual resident survey conducted in late August/early September are enclosed for review. The number of responses in 2020 was 1,004, representing an 11% decrease from 2019. Of particular note, the percentage of residents reporting "Very Satisfied" or "Satisfied" with Village governance was 81%, the highest rating since the survey began in 2010. Other key measures were as follows: