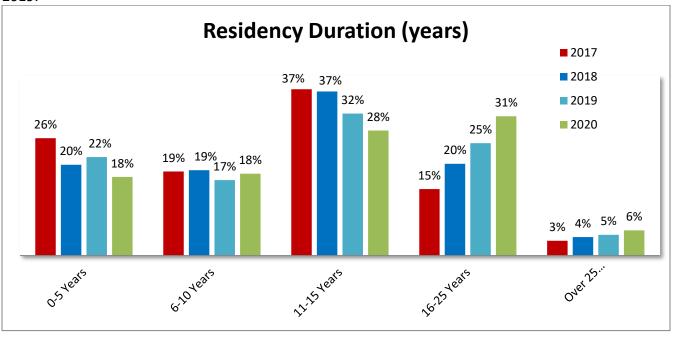

|
| Feeling of Safety           | 92%                                                                      |
| Police/Public Safety        | 91%                                                                      |
| Village Employee Impression | 84%                                                                      |
| Village Governance          | 81%                                                                      |
| Snow & Ice Removal          | 78%                                                                      |
| Street Condition            | 75%                                                                      |

#### **DEMOGRAPHIC INFORMATION**

In 2020, 36% of respondents reported having lived in Huntley 10 years or less. This number was 39% in 2019.



Sun City respondents accounted for 54% of all responses.



The largest age group represented were those 65 and over at 58%.



#### **OVERALL VILLAGE IMPRESSIONS**

The percentage of residents reporting "Very Satisfied" or "Satisfied" with Village governance was 81%, the highest rating since the survey began in 2010.



Residents continued to report an improved quality of life, with 95% stating it to be "Excellent" or "Good" in 2020, the same as in 2019. "Excellent" was rated at 54%, up from 50% in 2019.



Resident impressions of the appearance of the Village remained high, with 91% responding that the appearance of the Village is either "Excellent" or "Good," which is the highest rating since 2010.



Resident impressions of the appearance of Downtown Huntley were rated as either "Exc