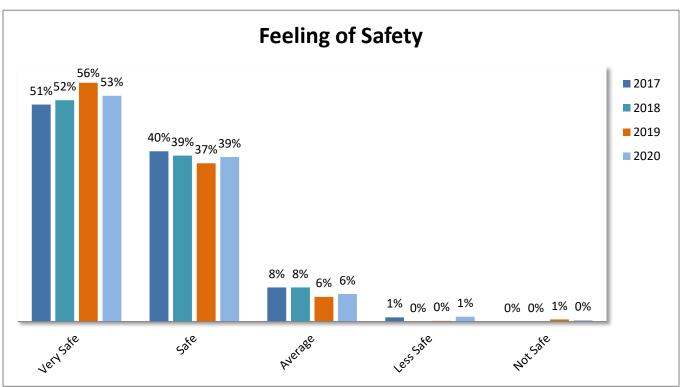

#### 2020 Resident Survey Results

Results of the annual resident survey conducted in late August/early September are enclosed for review. The number of responses in 2020 was 1,004, representing an 11% decrease from 2019. Of particular note, the percentage of residents reporting "Very Satisfied" or "Satisfied" with Village governance was 81%, the highest rating since the survey began in 2010. Other key measures were as follows:

| Measure                     | % Responding "Excellent" or "Good Or "Very Satisfied" or "Satisfied" |  |  |
|-----------------------------|----------------------------------------------------------------------|--|--|
| Quality of Life             | 95%                                                                  |  |  |
| Village Appearance          | 91%                                                                  |  |  |
| Appearance of Downtown      | 91%                                                                  |  |  |
| Feeling of Safety           | 92%                                                                  |  |  |
| Police/Public Safety        | 91%                                                                  |  |  |
| Village Employee Impression | 84%                                                                  |  |  |
| Village Governance          | 81%                                                                  |  |  |
| Snow & Ice Removal          | 78%                                                                  |  |  |
| Street Condition            | 75%                                                                  |  |  |