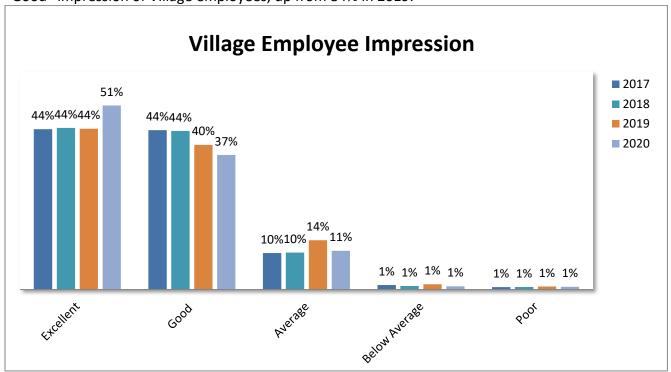

#### 2020 Resident Survey Results

Results of the annual resident survey conducted in late August/early September are enclosed for review. The number of responses in 2020 was 1,004, representing an 11% decrease from 2019. Of particular note, the percentage of residents reporting "Very Satisfied" or "Satisfied" with Village governance was 81%, the highest rating since the survey began in 2010. Other key measures were as follows:

| Measure                     | % Responding "Excellent" or "Good Or "Very Satisfied" or "Satisfied" |  |  |
|-----------------------------|----------------------------------------------------------------------|--|--|
| Quality of Life             | 95%                                                                  |  |  |
| Village Appearance          | 91%                                                                  |  |  |
| Appearance of Downtown      | 91%                                                                  |  |  |
| Feeling of Safety           | 92%                                                                  |  |  |
| Police/Public Safety        | 91%                                                                  |  |  |
| Village Employee Impression | 84%                                                                  |  |  |
| Village Governance          | 81%                                                                  |  |  |
| Snow & Ice Removal          | 78%                                                                  |  |  |
| Street Condition            | 75%                                                                  |  |  |