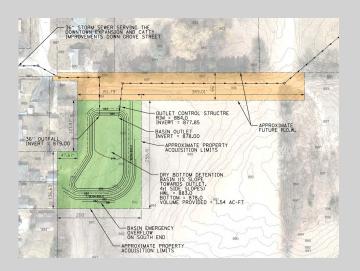

- Downtown TIF \$1,500,000 (27%) for the Catty Offsite Stormwater Improvements and Façade Improvement Program
- Equipment Replacement \$491,200 (9%) for the replacement of vehicles, equipment, computers and network components
- Capital Projects and Improvements \$245,120 (4%) for a new records management system
  and field based reporting system for the Police Department, an asphalt hot patcher, and
  other projects
- Rebuild Illinois Bond Fund As a result of funding received beginning in FY20 from the Illinois Department of Transportation Rebuild Illinois Bond Fund program, a new fund has been established specifically for these funds. The Village expects to receive two installments each year through 2022 for a total of \$1,759,107. Given the restrictions on the funds and eligible uses for long-term capital projects, Staff is proposing that the funds be utilized for the realignment of Kreutzer Road. The proposed expenditure for FY21 is \$170,000 (3%) for the partial Phase II Engineering for this project.