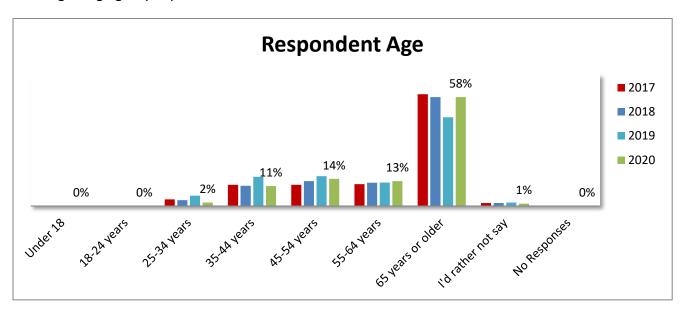

#### 2020 Resident Survey Results

Results of the annual resident survey conducted in late August/early September are enclosed for review. The number of responses in 2020 was 1,004, representing an 11% decrease from 2019. Of particular note, the percentage of residents reporting "Very Satisfied" or "Satisfied" with Village governance was 81%, the highest rating since the survey began in 2010. Other key measures were as follows: