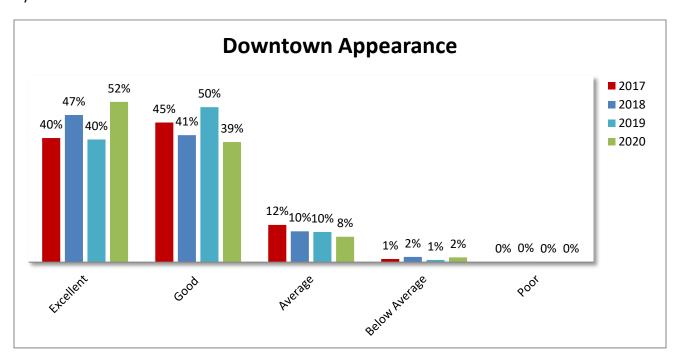

#### 2020 Resident Survey Results

Results of the annual resident survey conducted in late August/early September are enclosed for review. The number of responses in 2020 was 1,004, representing an 11% decrease from 2019. Of particular note, the percentage of residents reporting "Very Satisfied" or "Satisfied" with Village governance was 81%, the highest rating since the survey began in 2010. Other key measures were as follows:

| Measure                     | % Responding "Excellent" or "Good Or "Very Satisfied" or "Satisfied" |  |  |
|-----------------------------|----------------------------------------------------------------------|--|--|
| Quality of Life             | 95%                                                                  |  |  |
| Village Appearance          | 91%                                                                  |  |  |
| Appearance of Downtown      | 91%                                                                  |  |  |
| Feeling of Safety           | 92%                                                                  |  |  |
| Police/Public Safety        | 91%                                                                  |  |  |
| Village Employee Impression | 84%                                                                  |  |  |
| Village Governance          | 81%                                                                  |  |  |
| Snow & Ice Removal          | 78%                                                                  |  |  |
| Street Condition            | 75%                                                                  |  |  |