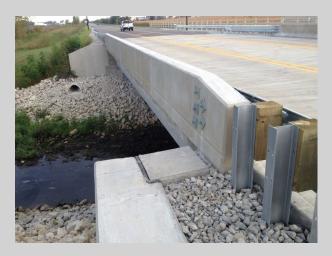

#### **FY21 Department Capital Requests**

The FY21 general capital (non-water/sewer) requests total \$5,531,680. Street maintenance and sidewalk repairs throughout the entire Village, rehabilitation of all the streets in the Covington Subdivision (4.9 miles), and the Freeman Road Culvert Replacement totaling \$2,779,000 account for 50% of the proposed expenditures. Significant other major proposed expenditures include: