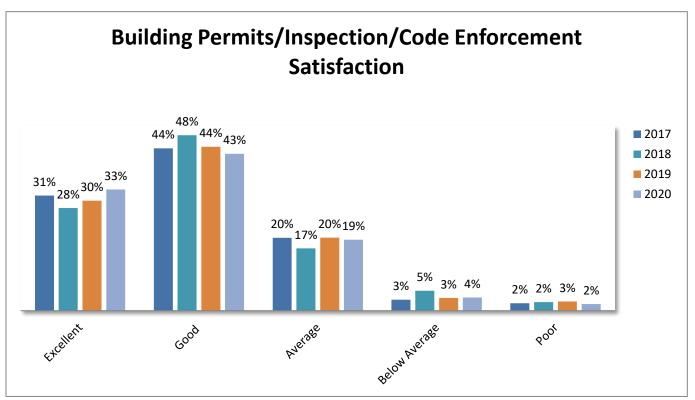

#### 2020 Resident Survey Results

Results of the annual resident survey conducted in late August/early September are enclosed for review. The number of responses in 2020 was 1,004, representing an 11% decrease from 2019. Of particular note, the percentage of residents reporting "Very Satisfied" or "Satisfied" with Village governance was 81%, the highest rating since the survey began in 2010. Other key measures were as follows:

| Measure                     | % Responding "Excellent" or "Good Or "Very Satisfied" or "Satisfied" |  |  |
|-----------------------------|----------------------------------------------------------------------|--|--|
| Quality of Life             | 95%                                                                  |  |  |
| Village Appearance          | 91%                                                                  |  |  |
| Appearance of Downtown      | 91%                                                                  |  |  |
| Feeling of Safety           | 92%                                                                  |  |  |
| Police/Public Safety        | 91%                                                                  |  |  |
| Village Employee Impression | 84%                                                                  |  |  |
| Village Governance          | 81%                                                                  |  |  |
| Snow & Ice Removal          | 78%                                                                  |  |  |
| Street Condition            | 75%                                                                  |  |  |