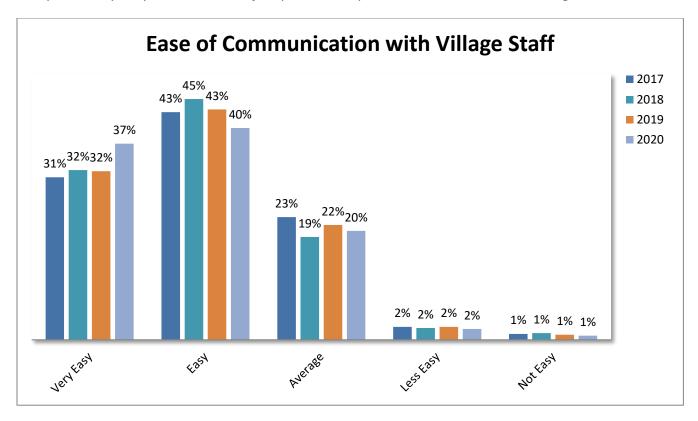

#### 2020 Resident Survey Results

Results of the annual resident survey conducted in late August/early September are enclosed for review. The number of responses in 2020 was 1,004, representing an 11% decrease from 2019. Of particular note, the percentage of residents reporting "Very Satisfied" or "Satisfied" with Village governance was 81%, the highest rating since the survey began in 2010. Other key measures were as follows: